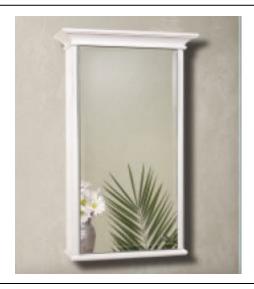

# **MEDICINE CABINET**

**MODEL#: ATH 2333 1D SR** 

# ATHENA COLLECTION

### **FEATURES:**

- ONE 21X30" FULLY MIRRORED FRAMELESS DOOR W/ KNOB.
- TOP & BOTTOM ALUMINUM CONSTRUCTED CROWN MOLDING.
- FLUTED SIDE COLUMNS.
- THREE ADJUSTABLE 3/8" THICK HIGH POLISHED GLASS SHELVES. BEHIND EACH DOOR.
- SHELVING WITH LOCKDOWN MECHANISM (NO HOLES IN CABINET).
- 165-DEGREE PROPRIETARY SOFT CLOSE HEAVY DUTY HINGES.
- HIGH RESOLUTION SILVER PLATE GLASS MIRRORS FRONT, BACK OF DOOR AND BACK WALL.
- BACK WALL MIRROR FULLY SEALED.
- PACKED IN FOUR WALL (FOLDED DOUBLE WALL) CORRUGATION.